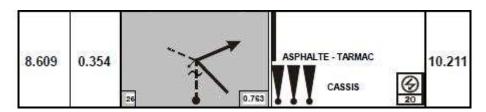

## Classic

RT 3: Total distance at FF: 19,090 KM instead of 19,108 KM (note 51 p. 47)

RT 7 – RT 12 : Total distance at FF : 8,591 KM instead of 8,605 KM (note 29 p. 119 and note 29 p. 195)

RT 13 : Modification of the total distance (note 26 p. 27) becomes 8,609 KM instead of 8,619 KM

The following total distances remain right.

RT 14 : Total distance at FF : 6,627 KM instead of 6,637 KM (note 21 p. 36)

RT 15 : Remove RB pages 53 to 55 and replace them by the bulletin distributed on Sunday morning, in the Parc de Pré-départ.