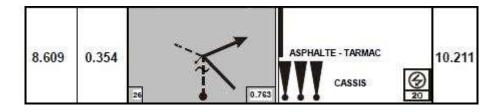

## Legend

RT 2 – RT 4 : Total distance at FF : 8,591 KM instead of 8,605 KM (note 29 p. 31 and note 29 p. 69)

RT 11: Total distance at FF: 19,090 KM instead of 19,108 KM (note 51 p. 185)

RT 13 : Modification of the total distance (note 26 p. 27) becomes 8,609 KM instead of 8,619 KM

The following total distances remain right.

RT 14: Total distance at FF: 6,627 KM instead of 6,637 KM (note 21 p. 36)

RT 15 : Remove RB pages 53 to 55 and replace them by the bulletin distributed with the RB on Sunday morning, in the Parc de Pré-départ.