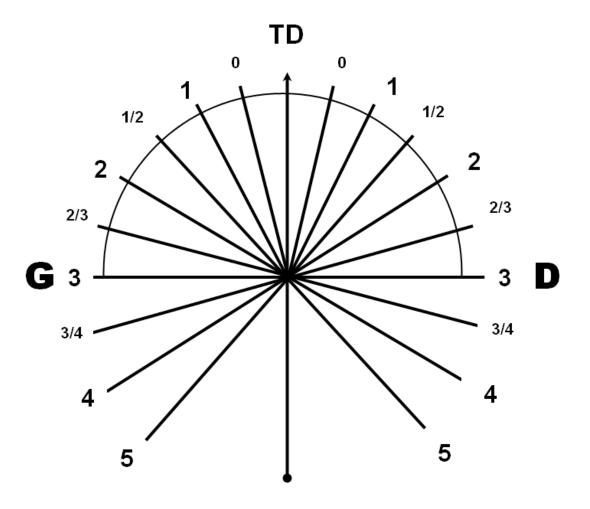

## Stage note's lexique LBB 2017

**FRANCAIS** 

**ENGLISH** 

POUR

**FOR** 

**ATTENTION** 

ATTENTION

**FERME** 

**TIGHTENS** 

**OUVRE** 

**OPENS** 

PIEGE

**DANGER** 

**FREIN** 

**BRAKE** 

**BRAKE BEFORE** 

**SOMMET** 

FREIN AVANT

**CREST** 

LONG

LONG

LONG LONG

**VERY LONG** 

over 100 m

sur 100 m

QUITTER

LEAVE (road)

30 metre

30 meter

**GLISSE** 

**SLIPPY** 

Sec

**COURT** 

**SHORT** 

**MAISON** 

**HOUSE** 

TREE

ARBE T

DIRECT

DESCENTE

DOWNHILL

MONTE

DIRECT

Т

T JUNCTION

PONT

BRIDGE

PONT

HAIRPIN

EPINGLE

BEFORE TREE

**TARD** 

LATE

TD

TOU DROIT

**AVANT ARBRE** 

STRAIGHT

**TERRE** 

**GRAVEL** 

ET

AND

CP (cachet)

STAMP

6

Gauche

L = LEFT

D

Droite

R = RIGHT

FR

120 = 62 et 80

D1 = 50 61 et 200
pour

FR AV N -> D2 et 10m T 63 FREIN SOMMET Piège

80 lg D1 sur 100m. et 400

FR -> CP à DROITE

100 Do/60 - D1/2 et TERRE/120