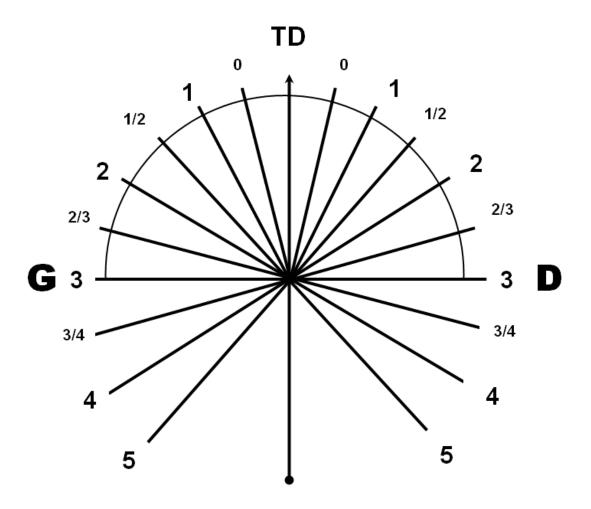

CP (cachet) **STAMP** 

L = LEFTGauche

R = RIGHT Droite

FR

120 = 62 et 80

D1 = 50 61 et 200

FR AV N -> D2 et 10m T 63 REIN SOMMET Piège

80 lg D1 son 100m. et 400

FR -> CP à DROITE

100 Do/60 - D1/2 et TERRE/120