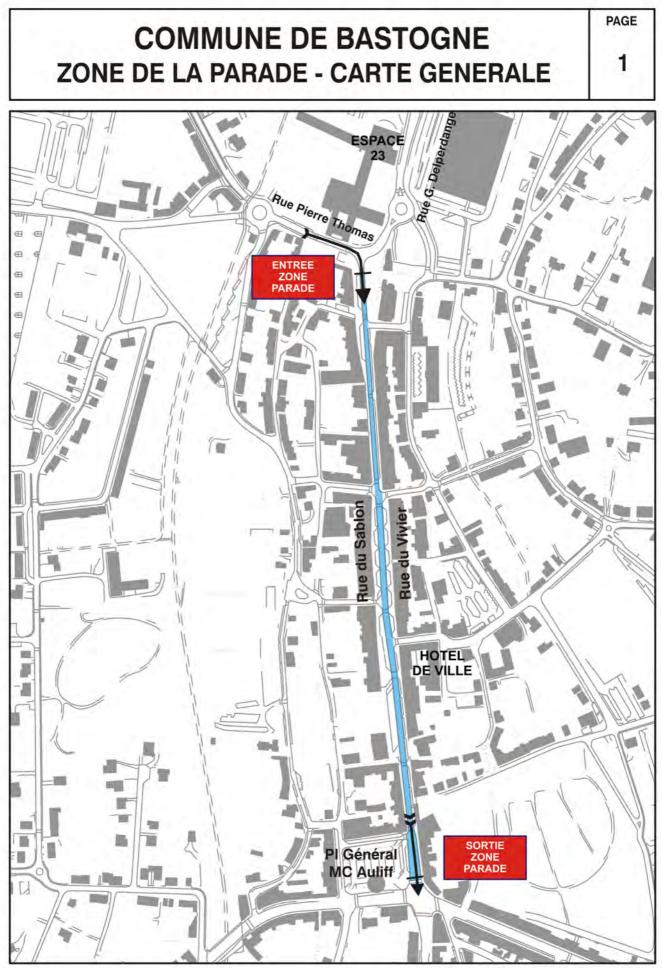

The practical details are the following : access from 18.30 by the roundabout at the beginning of the main street (police presence), exhibition from 19.00 to 21.00, and stewards will guide you to your location, starting by the backwards of the marquee at Mc Auliffe square (see map below).

Warning ! The cars will be parked at an angle on the roadway (not in the usual parking spaces) and must without fail leave for 21.30.

The car exit will be through the crossroad of the Mc Auliffe square.

## COMMUNE DE BASTOGNE ZONE DE LA PARADE - PLAN 1

2

Rue G. Delperdange 11 ESPACE 23 Rue Pierre Thomas 5 D ENTREE ZONE PARADE Sablon minimum 2222 Rue du Vivier NVVVV Rue du 0

© 2016 - asbl DD Rally Team - www.ddrt.be