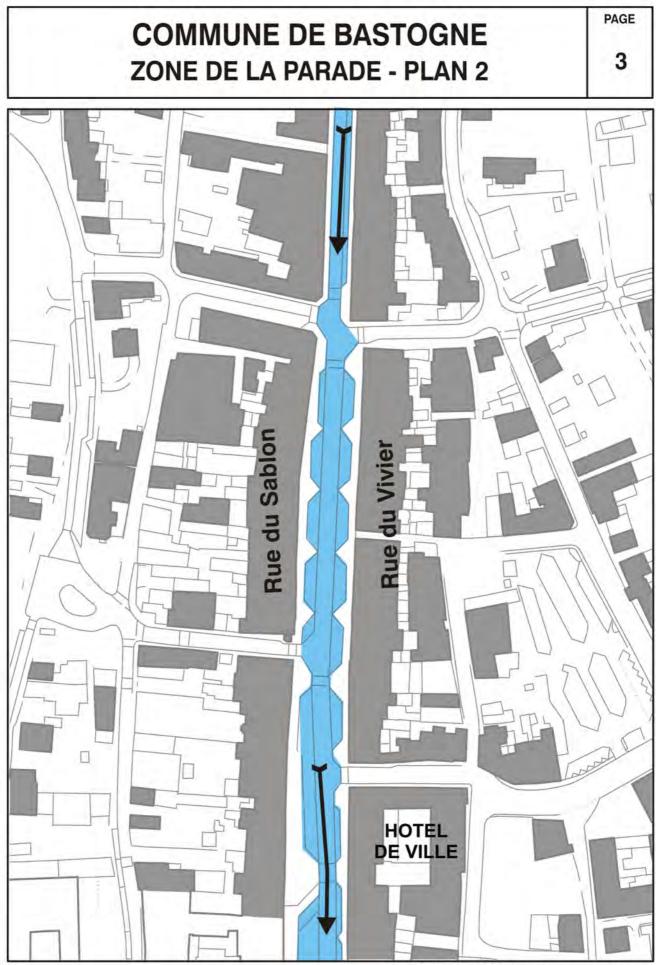

The practical details are the following : access from 18.30 by the roundabout at the beginning of the main street (police presence), exhibition from 19.00 to 21.00, and stewards will guide you to your location, starting by the backwards of the marquee at Mc Auliffe square (see map below).

Warning ! The cars will be parked at an angle on the roadway (not in the usual parking spaces) and must without fail leave for 21.30.

The car exit will be through the crossroad of the Mc Auliffe square.