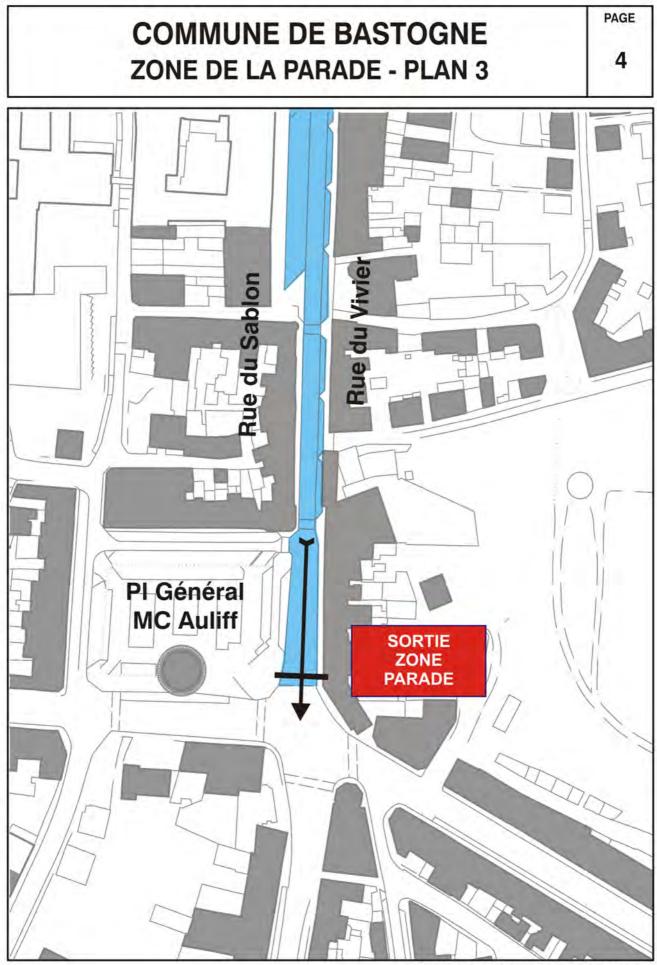

Warning ! The cars will be parked at an angle on the roadway (not in the usual parking spaces) and must without fail leave for 21.30.

The car exit will be through the crossroad of the Mc Auliffe square.